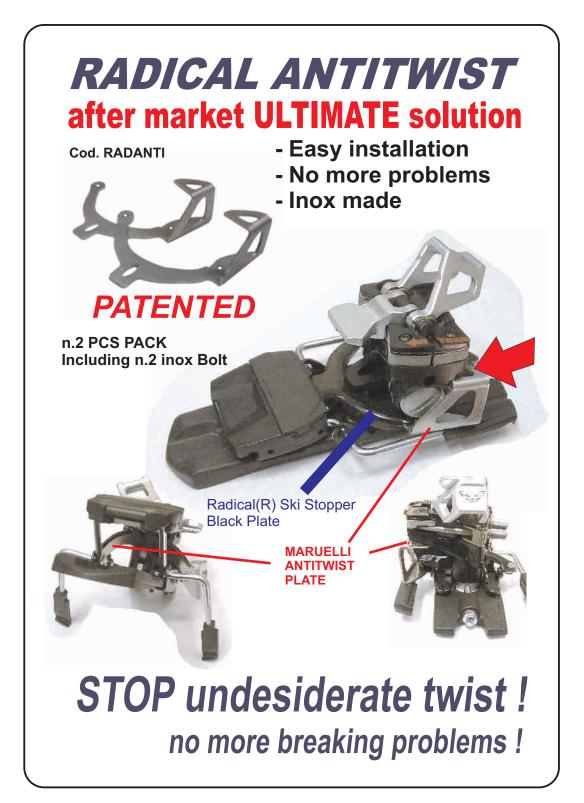

PIN AND SPRING

- Prepare a clean free table
- Find 1 flat washer or coil

Be patient: if in this operation the binding will be totally dismounted you can easy remount its parts.

1) Unscrew the big ALU BOLT using a 2) Remove the 3mm pin and its spring flat washer or a coil.



- 3) Re insert the plastic housing
- re-insert the 2 big spring
- screw the back Alu tap



4) Adjust relese charge to your weight



4) Adjust & LOCK orizontal position for Boot





YOU CAN USE THE STANDARD DYNAFIT® DRILLING MASK FOR SHORT AND LONG RAILS

## Now your binding is safe!

- 1) To put in climbing mode turn COUNTER CLOCK WISE
- 2) To put in downhill mode turn CLOCK WISE





V. Polisen 30 10016 Montalto Dora - TO - Italy +39(0) 125-650851 Mob. +39-348-2295477 fax: +39(0) 125-651505 - info@maruelli.com