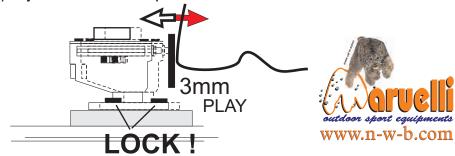

- 3) Re insert the plastic housing
- re-insert the 2 big spring
- screw the back Alu tap

4) Adjust relese charge to your weight

4) Adjust & LOCK orizontal position for Boot

YOU CAN USE THE STANDARD DYNAFIT® DRILLING MASK FOR SHORT AND LONG RAILS

## Now your binding is safe!

- 1) To put in climbing mode turn COUNTER CLOCK WISE
- 2) To put in downhill mode turn CLOCK WISE

V. Polisen 30 10016 Montalto Dora - TO - Italy +39(0) 125-650851 Mob. +39-348-2295477 fax: +39(0) 125-651505 - info@maruelli.com