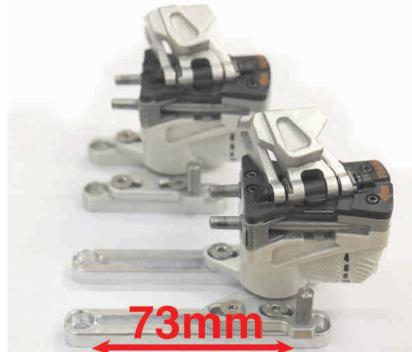

- 3) Re insert the plastic housing
- re-insert the 2 big spring
- screw the back Alu tap

4) Adjust relese charge to your weight

4) Adjust & LOCK orizontal position for Boot

YOU CAN USE THE STANDARD DYNAFIT® DRILLING MASK FOR SHORT AND LONG RAILS