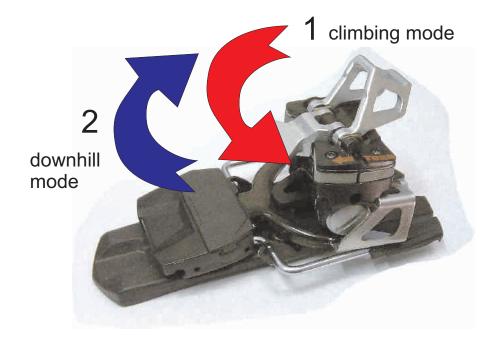

## Now your binding is safe!

- 1) To put in climbing mode turn COUNTER CLOCK WISE
- 2) To put in downhill mode turn CLOCK WISE

V. Polisen 30 10016 Montalto Dora - TO - Italy +39(0) 125-650851 Mob. +39-348-2295477 fax: +39(0) 125-651505 - info@maruelli.com