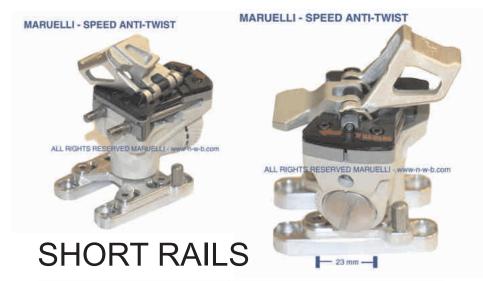

## **SPEED ANTITWIST + ADAPTERS**





RENTAL LONGER RAILS

## REMOVE THE INTHERNAL PIN AND SPRING

- Prepare a clean free table
- Find 1 flat washer or coil

Be patient: if in this operation the binding will be totally dismounted you can easy remount its parts.

1) Unscrew the big ALU BOLT using a 2) Remove the 3mm pin and its spring flat washer or a coil.



- 3) Re insert the plastic housing
- re-insert the 2 big spring
- screw the back Alu tap



4) Adjust relese charge to your weight



4) Adjust & LOCK orizontal position for Boot





YOU CAN USE THE STANDARD DYNAFIT® DRILLING MASK FOR SHORT AND LONG RAILS

## Now your binding is safe!

- 1) To put in climbing mode turn COUNTER CLOCK WISE
- 2) To put in downhill mode turn CLOCK WISE





V. Polisen 30 10016 Montalto Dora - TO - Italy +39(0) 125-650851 Mob. +39-348-229