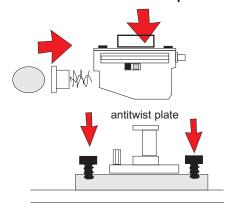

## REMOVE THE INTHERNAL PIN AND SPRING

- Prepare a clean free table
- Find 1 flat washer or coil

Be patient: if in this operation the binding will be totally dismounted you can easy remount its parts.

1) Unscrew the big ALU BOLT using a 2) Remove the 3mm pin and its spring flat washer or a coil.

- 3) Re insert the plastic housing
- re-insert the 2 big spring
- screw the back Alu tap

4) Adjust relese charge to your weight

4) Adjust & LOCK orizontal position for Boot

YOU CAN USE THE STANDARD DYNAFIT® DRILLING MASK FOR SHORT AND LONG RAILS