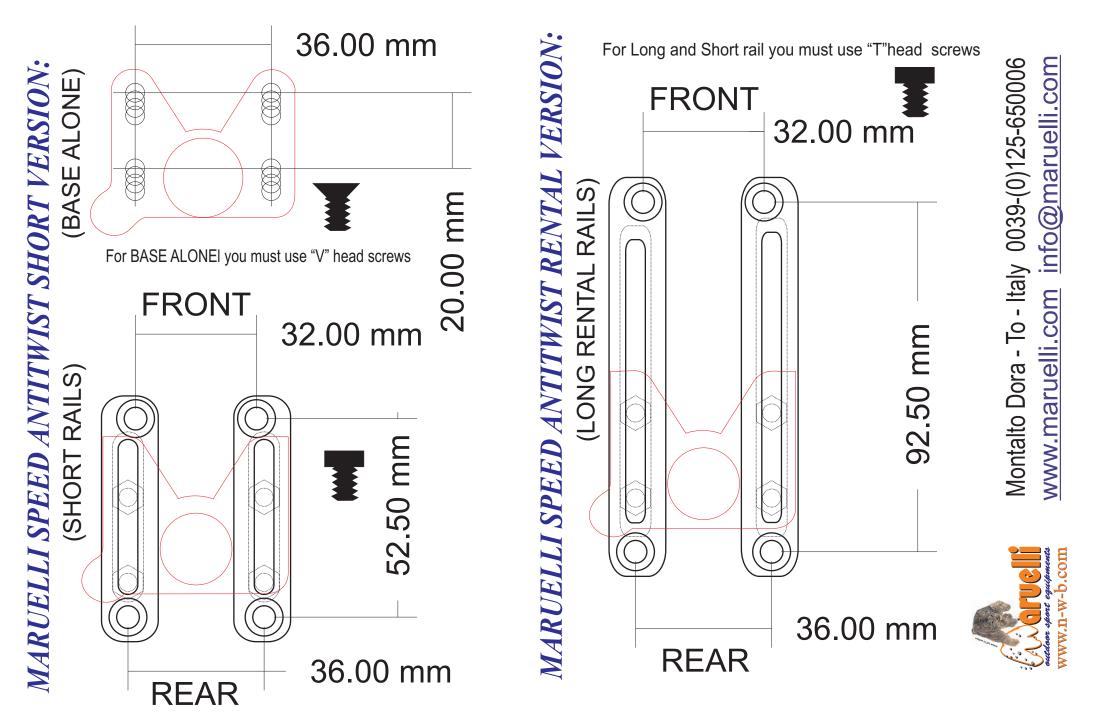

## **SPEED ANTITWIST + ADAPTERS**

RENTAL LONGER RAILS

- 3) Re insert the plastic housing
- re-insert the 2 big spring
- screw the back Alu tap

4) Adjust relese charge to your weight

4) Adjust & LOCK orizontal position for Boot

YOU CAN USE THE STANDARD DYNAFIT® DRILLING MASK FOR SHORT AND LONG RAILS